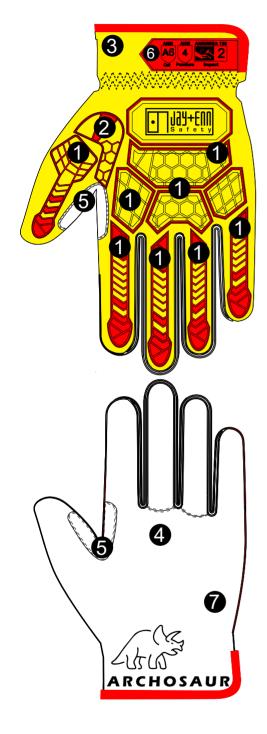

## **FEATURES:**

- 1. New and improved back-of-hand M-Flex Impact Defense System features ultra-flex TPR design with 130 integrated flex points, pinch-point finger protection.
- **2.**Additional TPR guard between thumb and index finger secures common pinch and catch points.
- **3.**Only Yellow Cool Mesh Venting System enhances airflow by up to 60%, for faster heat dissipation.
- **4.**Goat Crust palm increases grip in dry and light oil applications while maintaining dexterity.
- **5.**Reinforced thumb saddle enhances durability at a critical wear point.
- **6.**Slip-on cuff with hook-and-loop closure ensures a secure fit.
- **7.**ANSI Level A6 Cut Resistance, Level 4 Abrasion Resistance, Level 4 Puncture Resistance.
- **8.**ANSI/ISEA 138 Impact Level 2 protection on knuckles and fingers.