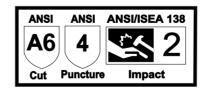

## **FEATURES:**

- 1. New and improved back-of-hand M-Flex Impact Defense System features ultra-flex TPR design with 130 integrated flex points, pinch-point finger protection.
- **2.**Additional TPR guard between thumb and index finger secures common pinch and catch points.
- **3.**Only Yellow Cool Mesh Venting System enhances airflow by up to 60%, for faster heat dissipation.
- **4.**Goat Crust palm increases grip in dry and light oil applications while maintaining dexterity.
- **5.**Reinforced thumb saddle enhances durability at a critical wear point.
- **6.**Slip-on cuff with hook-and-loop closure ensures a secure fit.
- **7.**ANSI Level A6 Cut Resistance, Level 4 Abrasion Resistance, Level 4 Puncture Resistance.
- **8.**ANSI/ISEA 138 Impact Level 2 protection on knuckles and fingers.

### **Protection Levels:**