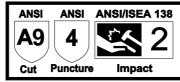

flex points, pinch-point finger protection.
- **2.**Additional TPR guard between thumb and index finger secures common pinch and catch points.
- **3.**Only Red Cool Mesh Venting System enhances airflow by up to 60%, for faster heat dissipation.
- **4.**Synthetic palm increases grip in dry and light oil applications while maintaining dexterity.
- **5.**Cushion system on palm enhances comfort and dampens impacts.
- **6.**Reinforced thumb saddle enhances durability at a critical wear point.
- **7.**Slip-on cuff with hook-and-loop closure ensures a secure fit
- **8.**ANSI Level A9 Cut Resistance, Level 4 Abrasion Resistance, Level 4 Puncture Resistance.

#### **INTENDED USE:**

- Hot Weather Work
- Maintenance & Repair
- Equipment Operation
- DIY Home Improvement

### **Protection Levels:**



# **Available Sizes**