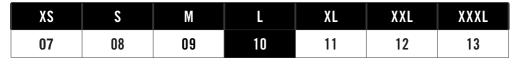

finger protection.
- **2.**Additional TPR guard between thumb and index finger secures common pinch and catch points.
- **3.**Only Red Cool Mesh Venting System enhances airflow by up to 60%, for faster heat dissipation.
- **4.**Synthetic palm increases grip in dry and light oil applications while maintaining dexterity.
- **5.**Cushion system on palm enhances comfort and dampens impacts.
- **6.**Reinforced thumb saddle enhances durability at a critical wear point.
- **7.**Slip-on cuff with hook-and-loop closure ensures a secure fit
- **8.**ANSI Level A9 Cut Resistance, Level 4 Abrasion Resistance, Level 4 Puncture Resistance.

#### **INTENDED USE:**

- Hot Weather Work
- Maintenance & Repair
- Equipment Operation
- DIY Home Improvement

### **Protection Levels:**



# **Available Sizes**