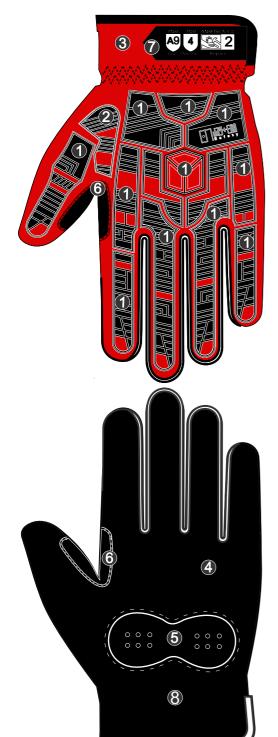

## **FEATURES:**

- **1.**New and improved back-of-hand M-Flex Impact Defense System features ultra-flex TPR design with 130 integrated flex points, pinch-point finger protection.
- **2.**Additional TPR guard between thumb and index finger secures common pinch and catch points.
- **3.**Only Red Cool Mesh Venting System enhances airflow by up to 60%, for faster heat dissipation.
- **4.**Synthetic palm increases grip in dry and light oil applications while maintaining dexterity.
- **5.**Cushion system on palm enhances comfort and dampens impacts.
- **6.**Reinforced thumb saddle enhances durability at a critical wear point.
- **7.**Slip-on cuff with hook-and-loop closure ensures a secure fit
- **8.**ANSI Level A9 Cut Resistance, Level 4 Abrasion Resistance, Level 4 Puncture Resistance.