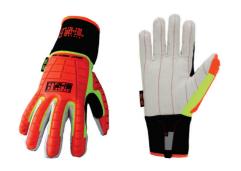

## **CORDED IMPAKTO**

www.jayennsafetygroup.com

- Flexible TPR on the back of hand.
  - 2. Insulated strength cotton corded double palm.
  - 3. Offers continuous protection from fingers.
  - **4**. The neoprene long cuff the wrist.
  - 5. Breathable stretch fabric.
  - **6.** Reinforced thumb saddle enhances durability at a critical wear point.