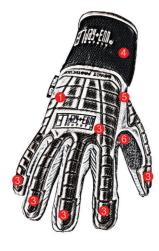

## **CORDED IMPAKTO**

www.jayennsafetygroup.com

- Flexible TPR on the back of hand.
  - 2. Insulated strength cotton corded double palm.
  - 3. Offers continuous protection from fingers.
  - **4**. The neoprene long cuff the wrist.
  - 5. Breathable stretch fabric.
  - **6.** Reinforced thumb saddle enhances durability at a critical wear point.