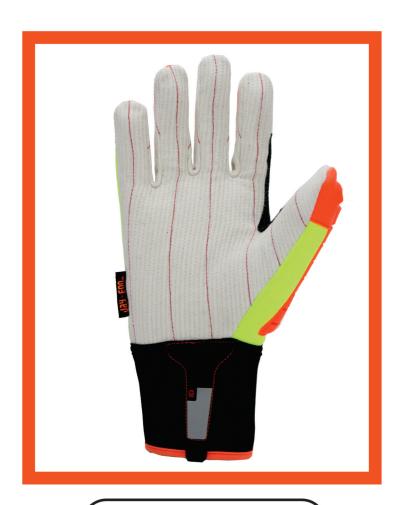

## **CORDED IMPAKTO**

www.jayennsafetygroup.com

- Flexible TPR on the back of hand.
  - 2. Insulated strength cotton corded double palm.
  - 3. Offers continuous protection from fingers.
  - **4**. The neoprene long cuff the wrist.
  - 5. Breathable stretch fabric.
  - **6.** Reinforced thumb saddle enhances durability at a critical wear point.