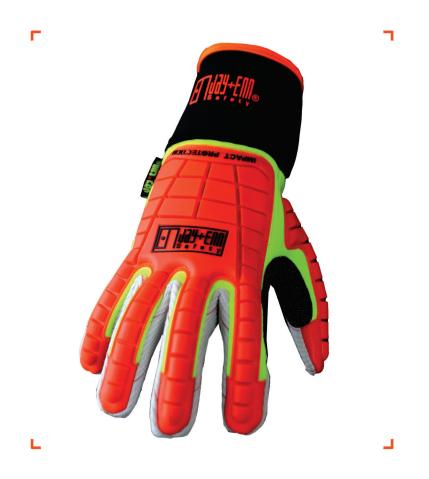

## **CORDED IMPAKTO**

www.jayennsafetygroup.com

- Flexible TPR on the back of hand.
  - 2. Insulated strength cotton corded double palm.
  - 3. Offers continuous protection from fingers.
  - **4**. The neoprene long cuff the wrist.
  - 5. Breathable stretch fabric.
  - **6.** Reinforced thumb saddle enhances durability at a critical wear point.

#### **Features**

Impact Resistance

Abrasion Resistance

Machine Washable