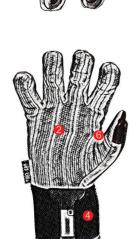

## **CORDED IMPAKTO**

www.jayennsafetygroup.com

- Flexible TPR on the back of hand.
  - 2. Insulated strength cotton corded double palm.
  - 3. Offers continuous protection from fingers.
  - **4**. The neoprene long cuff the wrist.
  - 5. Breathable stretch fabric.
  - **6.** Reinforced thumb saddle enhances durability at a critical wear point.