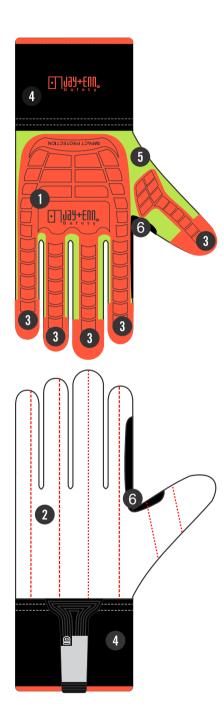

#### **FEATURES:**

- 1. Flexible TPR on the back of hand.
- **2.** Insulated strength cotton corded double palm.
- **3.** Offers continuous protection from fingers tips.
- 4. The neoprene long cuff the wrist.
- 5. Breathable stretch fabric.
- **6.** Reinforced thumb saddle enhances durability at a critical wear point.