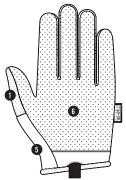

### FEATURES:

- 1. Lightweight mesh eliminates heat build-up.
- 2. Perforated thumb and index finger reinforcement.
- 3. Perforated finger fourchettes.
- 4. Low-profile Thermal Plastic Rubber (TPR) hook and loop closure provides a secure fit to the wrist.
- Micro-fleece sweat wipe.
- 6. Fully perforated palm allows for maximum airflow.
- 7. Machine washable.