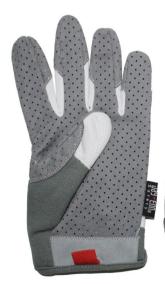

### FEATURES:

- 1. Lightweight mesh eliminates heat build-up.
- 2. Perforated thumb and index finger reinforcement.
- 3. Perforated finger fourchettes.
- 4. Low-profile Thermal Plastic Rubber (TPR) hook and loop closure provides a secure fit to the wrist.
- Micro-fleece sweat wipe.
- 6. Fully perforated palm allows for maximum airflow.
- 7. Machine washable.