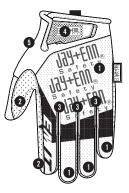

### FEATURES:

- 1. Lightweight mesh eliminates heat build-up.
- 2. Perforated thumb and index finger reinforcement.
- 3. Perforated finger fourchettes.
- 4. Low-profile Thermal Plastic Rubber (TPR) hook and loop closure provides a secure fit to the wrist.
- Micro-fleece sweat wipe.
- 6. Fully perforated palm allows for maximum airflow.
- 7. Machine washable.