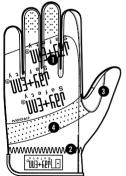

## **FEATURES:**

- 1. Form-fitting material helps keep hands cool and comfortable.
- 2. Quick fir elastic cuff provides a secure fit with easy on /off flexibility.
- 3. Reinforced thumb and index finger provide added durability.
- 4. Perforated back of hand allows for added ventilation.
- 5. Durable synthetic palm.