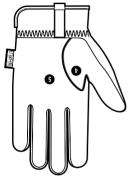

## **ERGON WITH DOTS**

## **FEATURES:**

- 1. Form-fitting material helps keep hands cool and comfortable.
- 2. Quick fir elastic cuff provides a secure fit with easy on /off flexibility.
- 3. Reinforced thumb and index finger provide added durability.
- 4. Perforated back of hand allows for added ventilation.
- 5. Durable synthetic palm.