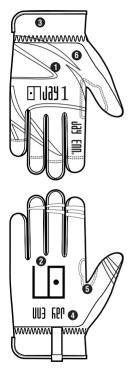

## FEATURES:

1. Back of thumb serves as a convenient brow cloth.

2. Silicone palm print for wet and oily situations.

3. Pull tab on cuff assists easier on and off between tasks.

4. Name tag on palm side of cuff for easy differentiation and identification.

5. Reinforced index finger and thumb saddle extends glove life.

- 6. Camo color scheme
- 7. Launderable