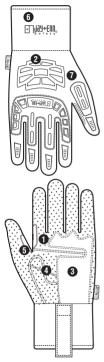

## FEATURES:

 Durable silicon dot palm reinforcement utilizes the highest level of abrasion resistance while maintaining an oil-resistant grip.
Full impact Exoskeleton with high protection than the

leading competitor.

3. Mud Grip provides reliable grip in dry or light oil situations.

4. Exterior and interior seams implement a double stitched adding further durability and longevity.

5. Reinforced index finger and thumb saddle extends glove life.

- 6. Breathable Airprene SlipFit cuff secures fit and improves comfort.
- 7. Hi-vis color scheme increases visual awareness
- 8. Machine washable.