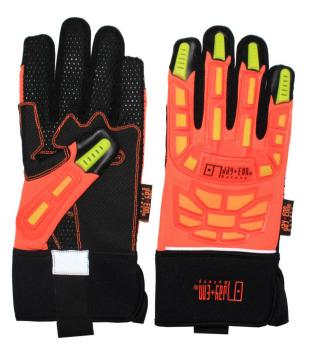

stance while maintaining an oil-resistant grip.
Full impact Exoskeleton with high protection than the

leading competitor.

3. Mud Grip provides reliable grip in dry or light oil situations.

4. Exterior and interior seams implement a double stitched adding further durability and longevity.

5. Reinforced index finger and thumb saddle extends glove life.

- 6. Breathable Airprene SlipFit cuff secures fit and improves comfort.
- 7. Hi-vis color scheme increases visual awareness
- 8. Machine washable.

### INTENDED USES:

- Oil Rigging
- Mechanical
- Mining
- Framing
- · Automotive
- Electrical
- HVAC
- Plumbing



| XXXS | XXS | XS | S  | Μ  | L  | XL | XXL |    |
|------|-----|----|----|----|----|----|-----|----|
| 05   | 06  | 07 | 08 | 09 | 10 | 11 | 12  | 13 |



# **JAY ENN GRIPPER**