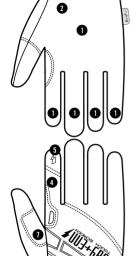

#### FFATURES:

- 1. Exclusive conductive palm and finger.
- Synthetic leather reinforcement in critical areas for maximum durability.
- 3. Easy on off operation with constant snug fit.
- 4. seamless rolled fingertips.
- 5. maximum conductivity covering your entire palm.
- 6. T.P.R cuff puller
- 7. Terry cloth sweat wipe conveniently located on the back of the thumb