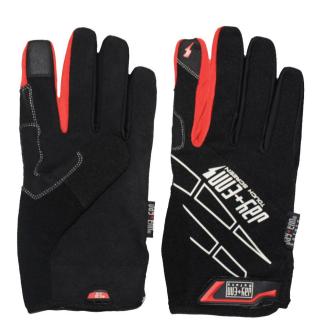

#### FFATURES:

- 1. Exclusive conductive palm and finger.
- Synthetic leather reinforcement in critical areas for maximum durability.
- 3. Easy on off operation with constant snug fit.
- 4. seamless rolled fingertips.
- 5. maximum conductivity covering your entire palm.
- 6. T.P.R cuff puller
- 7. Terry cloth sweat wipe conveniently located on the back of the thumb