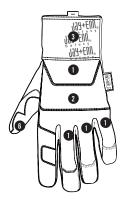

## FEATURES:

- 1. Suede leather provides durable protection.
- Dual-layer knuckle band provides added durability and protection.
- 3. Extended cuff protects the wrist.
- 4. Hook and loop closure provides a secure fit.
- Genuine leather palm reinforcement panels provide added durability and protection.