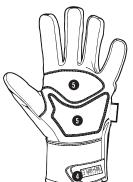

## FEATURES:

- 1. Suede leather provides durable protection.
- Dual-layer knuckle band provides added durability and protection.
- 3. Extended cuff protects the wrist.
- 4. Hook and loop closure provides a secure fit.
- Genuine leather palm reinforcement panels provide added durability and protection.