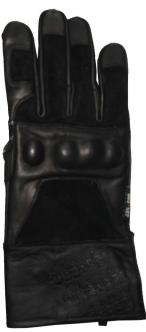

## FEATURES:

- 1. Suede leather provides durable protection.
- Dual-layer knuckle band provides added durability and protection.
- 3. Extended cuff protects the wrist.
- 4. Hook and loop closure provides a secure fit.
- Genuine leather palm reinforcement panels provide added durability and protection.