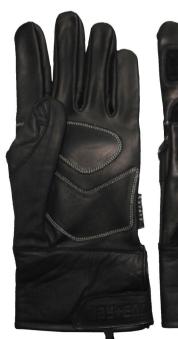

## FEATURES:

- 1. Suede leather provides durable protection.
- Dual-layer knuckle band provides added durability and protection.
- 3. Extended cuff protects the wrist.
- 4. Hook and loop closure provides a secure fit.
- Genuine leather palm reinforcement panels provide added durability and protection.