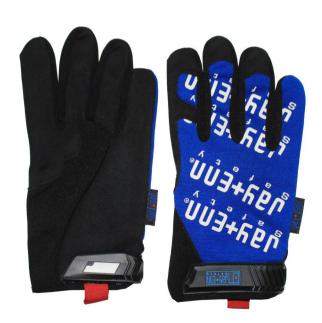

## FEATURES:

- 1. Form-fitting helps keep hands cool and comfortable.
- 2. Flexible Thermal Plastic Rubber (TPR) closure provides a secure fit to the wrist.
- 3. Industrial grade hook and loop.
- 4. Double-stitched index finger construction improves durability.
- 5. Seamless synthetic leather palm provides optimal dexterity.
- 6 Machine washable

- Multipurpose
- Maintenance and Repair
- Equipment Operation
- DIY Home Improvement

Available Sizes

C € 3121 EN 388 / EN 420

| XXXS | XXS | XS | S  | М  | L  | XL | XXL | XXXL |
|------|-----|----|----|----|----|----|-----|------|
| 05   | 06  | 07 | 08 | 09 | 10 | 11 | 12  | 13   |