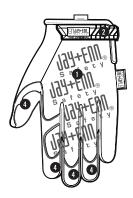

## FEATURES:

- 1. Form-fitting helps keep hands cool and comfortable.
- 2. Flexible Thermal Plastic Rubber (TPR) closure provides a secure fit to the wrist.
- 3. Industrial grade hook and loop.
- 4. Double-stitched index finger construction improves durability.
- 5. Seamless synthetic leather palm provides optimal dexterity.
- 6 Machine washable

- Multipurpose
- Maintenance and Repair
- Equipment Operation
- DIY Home Improvement

Available Sizes

C € 3121 EN 388 / EN 420

| XXXS | XXS | XS | S  | М  | L  | XL | XXL | XXXL |
|------|-----|----|----|----|----|----|-----|------|
| 05   | 06  | 07 | 08 | 09 | 10 | 11 | 12  | 13   |