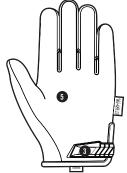

## FEATURES:

- 1. Form-fitting helps keep hands cool and comfortable.
- 2. Flexible Thermal Plastic Rubber (TPR) closure provides a secure fit to the wrist.
- 3. Industrial grade hook and loop.
- 4. Double-stitched index finger construction improves durability.
- 5. Seamless synthetic leather palm provides optimal dexterity.
- 6 Machine washable

- Multipurpose
- Maintenance and Repair
- Equipment Operation
- DIY Home Improvement

Available Sizes

C € 3121 EN 388 / EN 420

| XXXS | XXS | XS | S  | М  | L  | XL | XXL | XXXL |
|------|-----|----|----|----|----|----|-----|------|
| 05   | 06  | 07 | 08 | 09 | 10 | 11 | 12  | 13   |