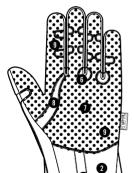

#### **FEATURES:**

- 1. The entire double palm with silicon doted.
- 2. Dual density Thermal Plastic Rubber (TPR) disperses forceful impact to the knuckles and metacarpals.
- 3. Dual density TPR provides pinch-point protection to the fingertips with dedicated flex areas for easy finger mobility.
- 4. Internal 2mm EVA foam insert absorbs and disperses impact to the top of the hand.
- 5. Additional synthetic panels reinforce high wear areas on the palm and thumb.
- 6. PVC bonded dots disperse liquids and enhance grip while reducing abrasion to the entire palm.
- 7. Top layer of synthetic palm is anatomically cut in flex areas to reduce bunching and material overlap.
- 8 Machine washable