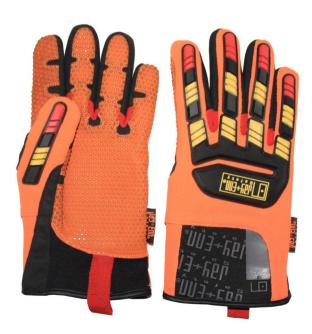

- 3. Dual density TPR provides pinch-point protection to the fingertips with dedicated flex areas for easy finger mobility.
- 4. Internal 2mm EVA foam insert absorbs and disperses impact to the top of the hand.
- 5. Additional synthetic panels reinforce high wear areas on the palm and thumb.
- 6. PVC bonded dots disperse liquids and enhance grip while reducing abrasion to the entire palm.
- 7. Top layer of synthetic palm is anatomically cut in flex areas to reduce bunching and material overlap.
- 8 Machine washable



#### INTENDED USE:

- Oil & Gas
- Mining
- · Heavy Equipment Operation



### Available Sizes

| XXXS | XXS | XS | S  | M  | L  | XL | XXL | XXXL |
|------|-----|----|----|----|----|----|-----|------|
| 05   | 06  | 07 | 08 | 09 | 10 | 11 | 12  | 13   |



# **OSHA CUT 5**