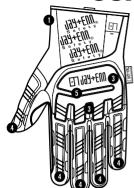

#### **FEATURES:**

- 1. The entire double palm with silicon doted.
- 2. Dual density Thermal Plastic Rubber (TPR) disperses forceful impact to the knuckles and metacarpals.
- 3. Dual density TPR provides pinch-point protection to the fingertips with dedicated flex areas for easy finger mobility.
- 4. Internal 2mm EVA foam insert absorbs and disperses impact to the top of the hand.
- 5. Additional synthetic panels reinforce high wear areas on the palm and thumb.
- 6. PVC bonded dots disperse liquids and enhance grip while reducing abrasion to the entire palm.
- 7. Top layer of synthetic palm is anatomically cut in flex areas to reduce bunching and material overlap.
- 8 Machine washable