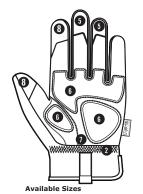

## FFATURES:

- 1. Breathable mesh cuff.
- Form-fitting elastic cuff provides a secure fit with easy on/off flexibility.
- Form-fitting material helps keep hands cool and comfortable.
- 4. EVA foam knuckle guard shields the index knuckle from impact and abrasion.
- 5. Rubberized fingertip panels provide durable gripping power.
- 6. Anatomically designed palm padding with EVA foam absorbs shock and vibration
- 7. Durable synthetic leather palm.
- 8. Double Connect touchscreen compatible index finger and thumb
- 9 Machine washable