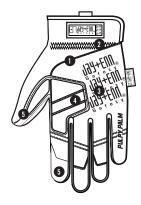

## FFATURES:

- 1. Breathable mesh cuff.
- Form-fitting elastic cuff provides a secure fit with easy on/off flexibility.
- Form-fitting material helps keep hands cool and comfortable.
- 4. EVA foam knuckle guard shields the index knuckle from impact and abrasion.
- 5. Rubberized fingertip panels provide durable gripping power.
- 6. Anatomically designed palm padding with EVA foam absorbs shock and vibration
- 7. Durable synthetic leather palm.
- 8. Double Connect touchscreen compatible index finger and thumb
- 9 Machine washable